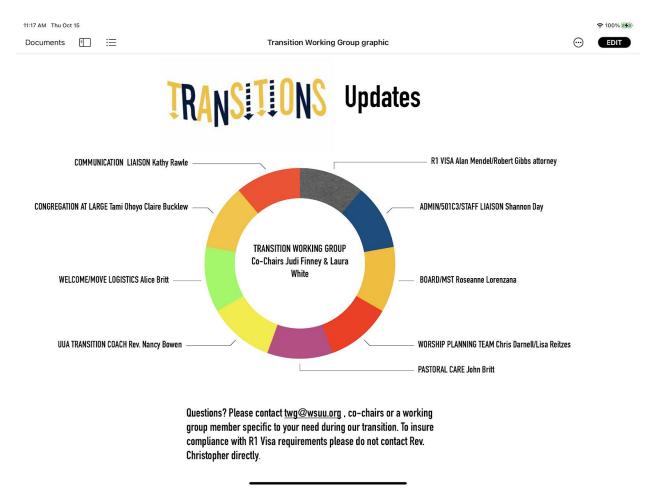

\*<u>TREASURER REPORT</u>: See report attached.

\*FINAL TRANSITION WORKING GROUP REPORT: See report attached.

<u>CONGREGATIONAL CONNECTION</u>: There will be a meeting with congregational cluster leaders this coming Sunday to gather feedback about how things are going and what kind of support is needed. An announcement is planned for the e-news on setting up online interest groups. Rev. Christopher spoke with the pastoral care team about setting up a mutual aid portal which would allow a larger group of the congregation to provide support for each other. Ideas are also being brainstormed for creating a space to talk about loss and grief and to allow more congregational networking around those issues.